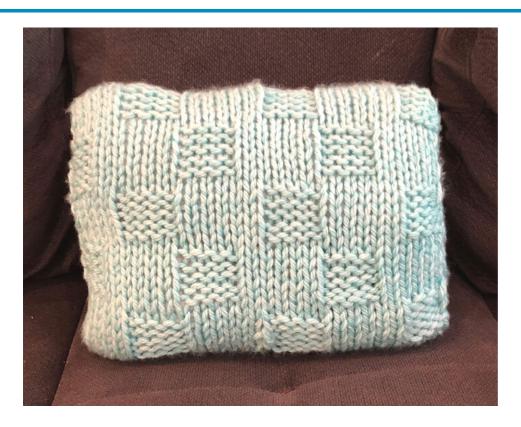

# WINTERGREEN PILLOW COVER

A Basketweave Pillow Cover by Holly Beemer

## **GAUGE**

6 sts x 8 rows = 4" x 4" in Stockinette stitch

Chunky yarn and large needles work up this pillow cover in a couple hours. It adds a cozy touch to any room!

#### BASKETWEAVE

Begin basketweave pattern as follows:

1 - \*k6, p4\*

2 - \*k4, p6\*

3 - as row 1

4 - as row 2

5 - as row 1

6 - p all